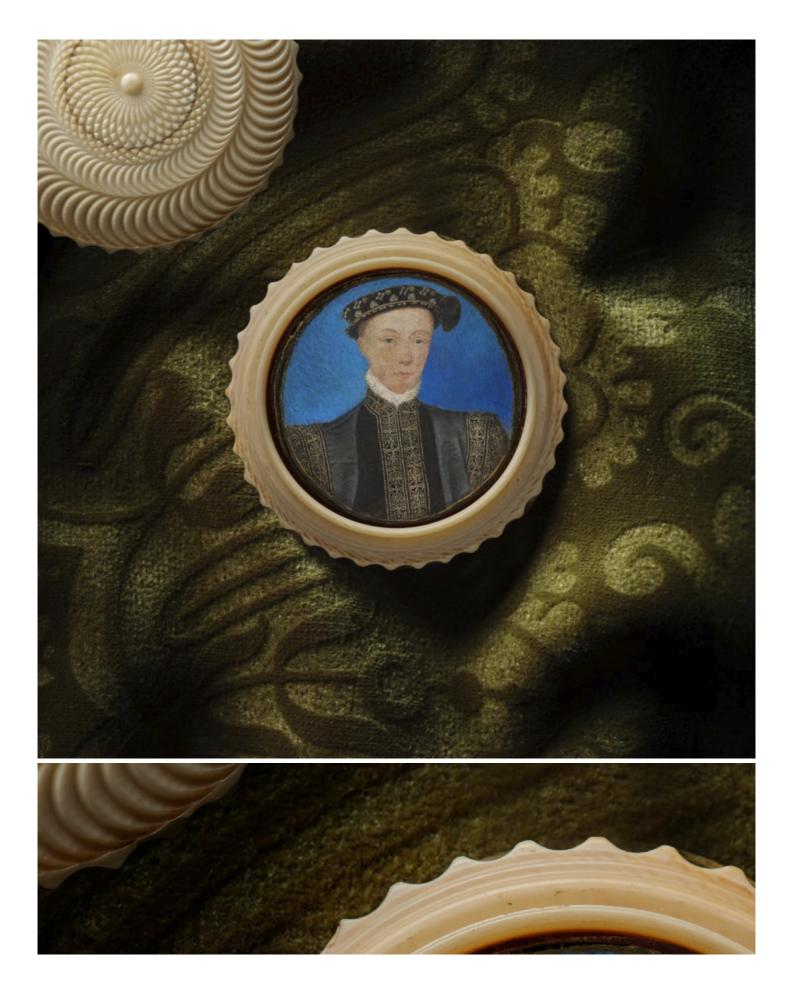

## SELLING EXHIBITION 'VELLUM, PAPER AND IVORY: PORTRAITS AND PORTRAIT MINIATURES 1550-1950'

APRIL 28, 2025

## THE LIMNER COMPAN

VELLUM, PAPER AND IV PORTRAITS AND PORT

The Limner Company and Guy Peppiatt Fine Art are holding a joint selling exhibition, 28 April - 9 May 2025...

Vellum, Paper and Ivory: Portraits and Portrait Miniatures 1550-1950

6 Mason's Yard, Duke Street, St James's, London, SW1Y 6BU

28 April to 9 May, open weekdays 10am - 6pm or by appointment.

The exhibition is accompanied by a print catalogue- please contact us <u>by email</u> to request a complimentary copy (a small fee will be charged for postage). **An online version of the catalogue is available to view <u>here</u>.**