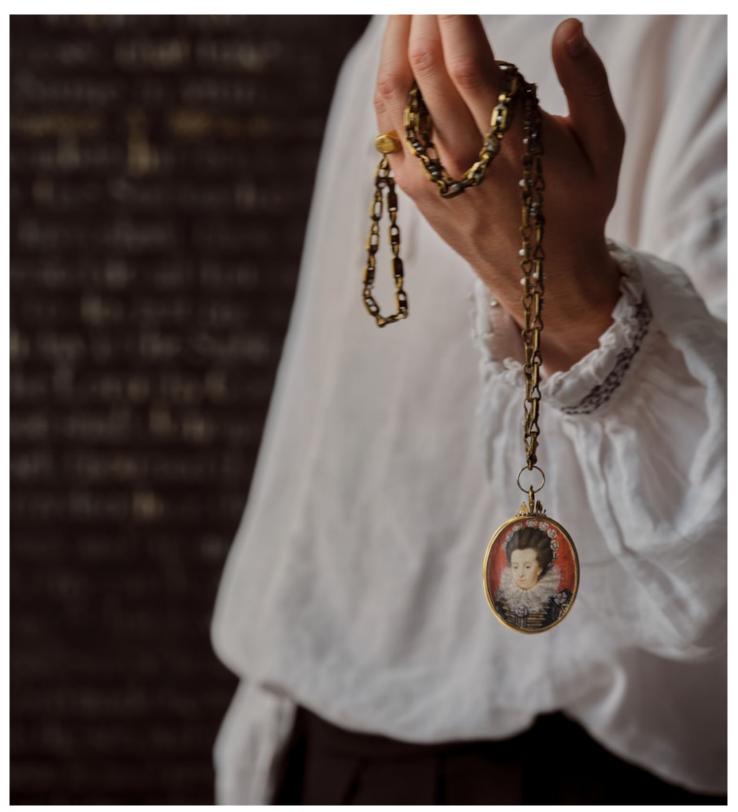

## **CURATORS TOUR & TEA AT COMPTON VERNEY**

NOVEMBER 05, 2024

Exclusive access to the major portrait miniatures exhibition at Compton Verney, guided by the curators.

Take a guided tour of <u>The Reflected Self: Portrait Miniatures 1540-1850</u> on **5th November 2024** with exhibition curators Emma Rutherford and Oli McCall, followed by a chance to find out more over tea and a delicious slice of cake in the café.